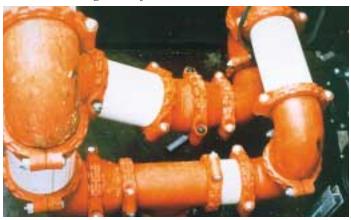

Marine shipboard piping utilizes rigid and flexible couplings to accommodate special needs.

Naturally flexibility takes curves in stride.

Great for dredging lines, hose-to-pipe transitions.