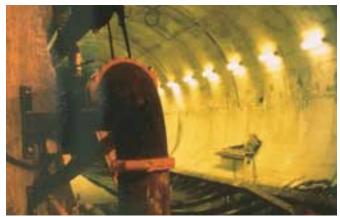

The grooved system eases tunnel piping, absorbs vibration and accommodates thermal movement.

From PVC to steel, stainless, aluminum, HDPE, copper, ductile iron, lined, coated and specialty piping – the grooved system is the economical way.