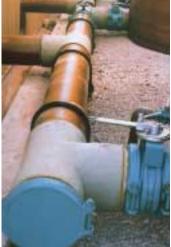

Complete offshore mud return, drain, water and other production lines.

Grooved system components are easily internally epoxy coated and assembled with two bolts.