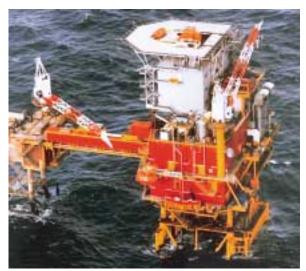

Complete offshore mud return, drain, water and other production lines.

Grooved system components are easily internally epoxy coated and assembled with two bolts.