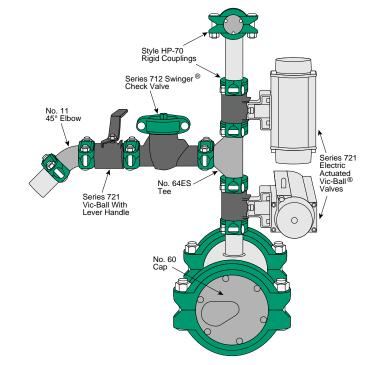

Complete tank battery piping from wellhead to pipe line – couplings, fittings, valves.

Heater treater and other production piping.

Joins FRP and other specialty piping.

Automated grooved valves complete remote header packages.