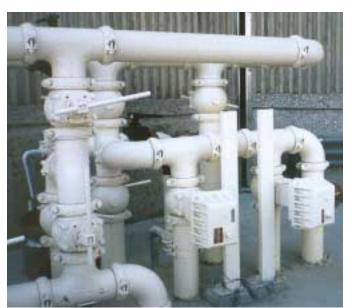

Double grooved Duo-Lock™ couplings provide high pressure compatibility for sludge cake piping systems.

Large diameter valve settings are faster, easier, lighter and much more compact.

Sewage, water treatment, and compressed air are among typical services with Victaulic stainless steel systems.