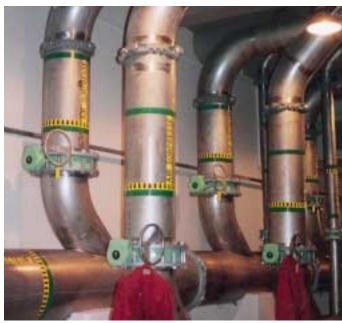

Double grooved Duo-Lock™ couplings provide high pressure compatibility for sludge cake piping systems.

Large diameter valve settings are faster, easier, lighter and much more compact.

Sewage, water treatment, and compressed air are among typical services with Victaulic stainless steel systems.