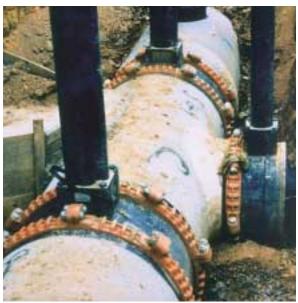

Vic-Plug<sup>™</sup> valves provide grooved end assembly ease with manual or automated control as needed.

Couplings as large as 102" (2590.8 mm) have been used for large infalls, outfalls and treatment plant piping.