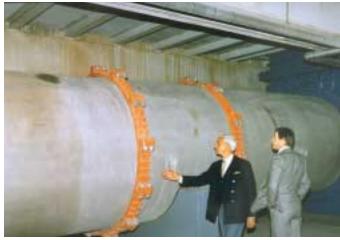

Vic-Plug<sup>™</sup> valves provide grooved end assembly ease with manual or automated control as needed.

Couplings as large as 102" (2590.8 mm) have been used for large infalls, outfalls and treatment plant piping.