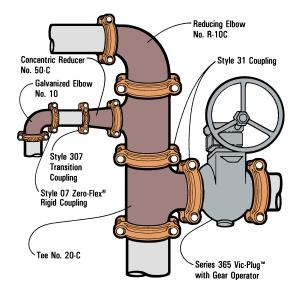

Vic-Plug<sup>™</sup> valves provide grooved end assembly ease with manual or automated control as needed.

Couplings as large as 102" (2590.8 mm) have been used for large infalls, outfalls and treatment plant piping.