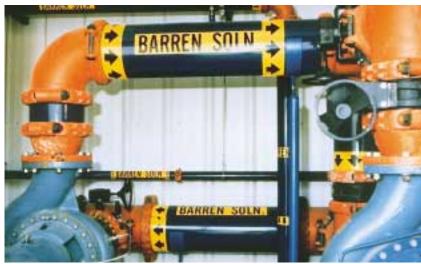

From severe services for leaching and process piping to air and water, Victaulic systems can handle it.

Rubber/urethane and other lined/coated pipe and fittings are easily assembled with Victaulic products.

Compressed air.

Process chemicals.

Tailings and other large diameter lines are easily assembled with Victaulic couplings.

Victaulic HDPE couplings eliminate fusing, provide direct transition to grooved steel systems.