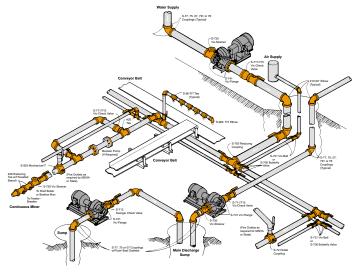

## MINING-PROCESS ABOVE GROUND AND UNDERGROUND

- Air services
- Slurry lines
- Water services
- Dewatering
- Tailing lines
- Pneumatic conveyors
- Utility piping
- Process piping
- Fire protection systems

From severe services for leaching and process piping to air and water, Victaulic systems can handle it.

Rubber/urethane and other lined/coated pipe and fittings are easily assembled with Victaulic products.

Compressed air.

Process chemicals.

Tailings and other large diameter lines are easily assembled with Victaulic couplings.

Victaulic HDPE couplings eliminate fusing, provide direct transition to grooved steel systems.

Plain systems leave full wall thickness for abrasive services.