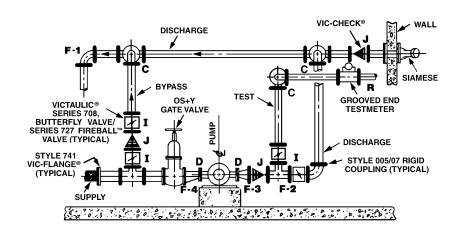

Complete fire pump piping, including main water supply, siamese supply, test loop and riser connections

The FIT® system provides a plain end alternative to threaded and coupled tree, grid or calculated sprinkler systems.

Fire pump test meters and accessories for fire systems.

The Pressfit System for branch lines, grids and trees.