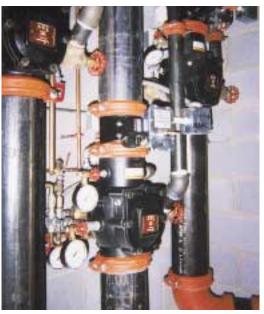

Victaulic grooved products combine with Viking devices for a complete systems package.

TestMaster™ alarm test module, FireBall® valves plus FireLock® check and other valves provide systems flow control.

Complete fire pump piping, including main water supply, siamese supply, test loop and riser connections

The FIT® system provides a plain end alternative to threaded and coupled tree, grid or calculated sprinkler systems.