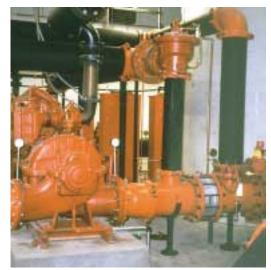

Complete fire pump piping, including main water supply, siamese supply, test loop and riser connections

The FIT® system provides a plain end alternative to threaded and coupled tree, grid or calculated sprinkler systems.

Fire pump test meters and accessories for fire systems.

The Pressfit System for branch lines, grids and trees.