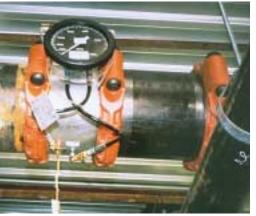

Fire pump test meters and accessories for fire systems.

The Pressfit System for branch lines, grids and trees.